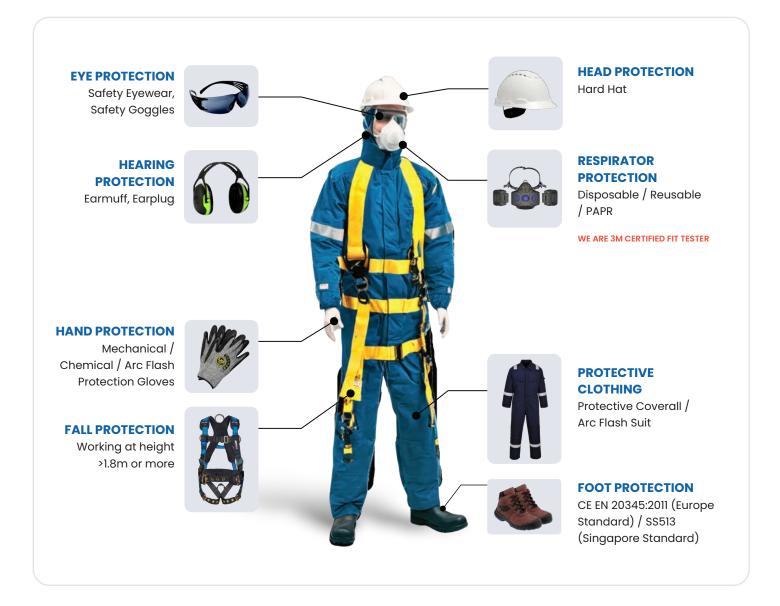

## **PERSONNEL SAFETY**

Honeywell

All accidents are preventable. PPE protects its user against any physical and internal harm in a hazardous workplace environment. The objective is to minimize or completely avoid any injury or damage caused by a workplace accident.

The protective gear guards its user's head, eyes, ears, respirator, body, hands, and feet against any risks.

#### ONE-STOP SOLUTION FOR YOUR PERSONAL SAFETY NEEDS