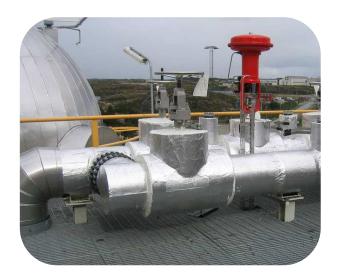

#### 3M VENTURECLAD™ INSULATION JACKETING SYSTEMS

Insulation needs protection whether it's in the great outdoors or running through a chemical exposure area. 3M™ VentureClad™ Insulation Jacketing Systems have a multi-ply laminate construction that doesn't just provide physical protection as an insulation wrap, it also offers an absolute vapor barrier.

In addition, an extreme service temperature range makes these tapes suitable for most environments. Yet even while offering all this protection as a pipe insulation wrap or HVAC insulation wrap, rolls are still light enough for installers to carry to the site without lifting equipment.