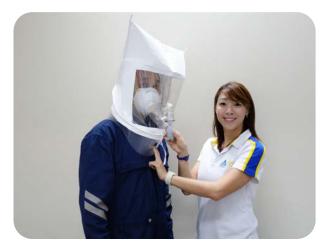

#### **SAFETY SERVICES**

Lim Kim Hai Electric has a team of experienced safety specialists who are certified to conduct respiratory and ear fit tests. Fit Testing can be conducted on-site and a minimum transportation fee would be imposed for groups below 5pax.

#### **QUALITATIVE FIT TESTING (QLFT)**

Qualitative fit test (QLFT) methods rely on a taste, smell or irritation from the test agent. Safety Managers are reminded to request for an Authorised letter from the FIT tester's company before proceeding. Any FIT test conducted by non accredited companies may be subjected to be non compliant to Singapore Standards SS 548:2009.