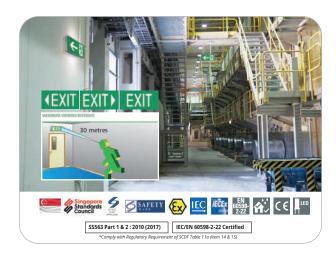

#### **SS563 COMPLIANCES EMERGENCY EXIT & LUMINAIRES**

Designed for Zone 1, 2, 21 and 22 hazardous locations, these EXIT and EXIT2 LED exit signs from Eaton's Crouse-Hinds Division feature long-life LEDs, intrinsically safe circuits, and an IP66 rating. These exit signs are ideal to denote escape routes and exits in IEC explosive atmospheres.

SCDF has now enforced that all Emergency self-contained luminaires and EXIT lighting including for hazardous application must comply with SS563 part 1 & 2 compliances.