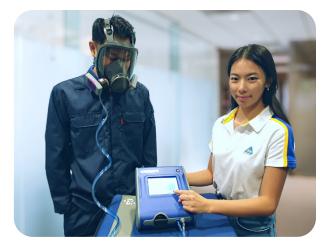

#### **SAFETY SERVICES**

Lim Kim Hai Electric has a team of experienced safety specialists who are certified to conduct respiratory and ear fit tests. Fit Testing can be conducted on-site and a minimum transportation fee would be imposed for groups below 5pax.

#### **QUANTITATIVE FIT TESTING (QNFT)**

Quantitative fit test (QNFT) methods generate a numerical assessment of respirator fit. Lim Kim Hai Electric is qualified to conduct Quantitative Fit Testing using PortaCount® Pro+. Our fit testers are trained and qualified for its competency. An ID card with 1-year validity will be issued after completing the quantitative fit test.