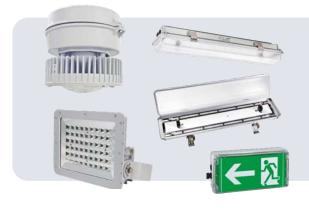

#### **HAZARDOUS AREA LIGHTING**

- Hazardous rated luminaires to contain sparks, preventing ignition of fumes
- Applicable to the petrochemical, oil, refinery, and storage industries
- Certified explosion-proof exit lights

#### **SS563 COMPLIANCES EMERGENCY EXIT & LUMINAIRES**

Designed for Zone 1, 2, 21 and 22 hazardous locations, these EXIT and EXIT2 LED exit signs from Eaton's Crouse-Hinds Division feature long-life LEDs, intrinsically safe circuits, and an IP66 rating. These exit signs are ideal to denote escape routes and exits in IEC explosive atmospheres.

SCDF has now enforced that all Emergency self-contained luminaires and EXIT lighting including for hazardous application must comply with SS563 part 1 & 2 compliances.