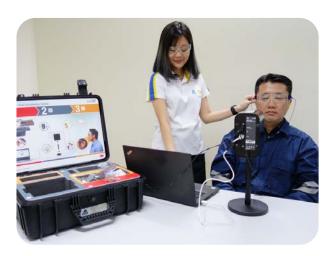

#### **SAFETY SERVICES**

Lim Kim Hai Electric has a team of experienced safety specialists who are certified to conduct respiratory and ear fit tests. Fit Testing can be conducted on-site and a minimum transportation fee would be imposed for groups below 5pax.

#### **E-A-Rfit DUAL-EAR VALIDATION**

3MTM E-A-RfitTM Dual-Ear Validation System helps determine whether workers are receiving adequate protection from their hearing protector by measuring across 7 standard frequencies in under five seconds, providing a detailed report on the noise attenuation performance of earplugs or earmuffs and a pass or fail rating for each individual person based on the employee's Personal Attenuation Rating (PAR).