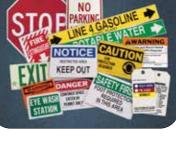

**Simplify Reporting** and Consumption

**Advance** Sustainability Goals

Enhanced Control & Features for User Experience

Safety Signs are crucial in preventing injury and ensuring stakeholders are well aware of possible dangers, as well as hazards ahead in certain situations and/or environments.

# LABEL PRINTERS

From handheld and portable to high volume and high resolution color, Brady offers a full line of printers to suit all of your ondemand identification needs. These label makers are designed to print on a wide range of industrial materials to ensure you have long lasting identification in every application.

**CHEMICAL COLOR LABELS PRINTERS** 

**CUSTOMISED PIPE & VALVE IDENTIFICATION** 

WIRE & CABLE MARKER

**FLOOR MARKING** 

**SAFETY SIGNS & LABELS** 

**SS563 COMPLIANCES EMERGENCY EXIT & LUMINAIRES** 

The process of protecting employees from work related illness and injury.