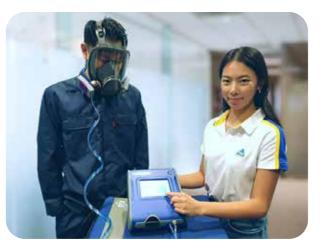

# **QUANTITATIVE FIT TESTING (QNFT)**

Quantitative fit test (QNFT) methods generate a numerical assessment of respirator fit. Lim Kim Hai Electric is qualified to conduct Quantitative Fit Testing using PortaCount<sup>®</sup> Pro+. Our fit testers are trained and qualified for its competency. An ID card with 1-year validity will be issued after completing the quantitative fit test.