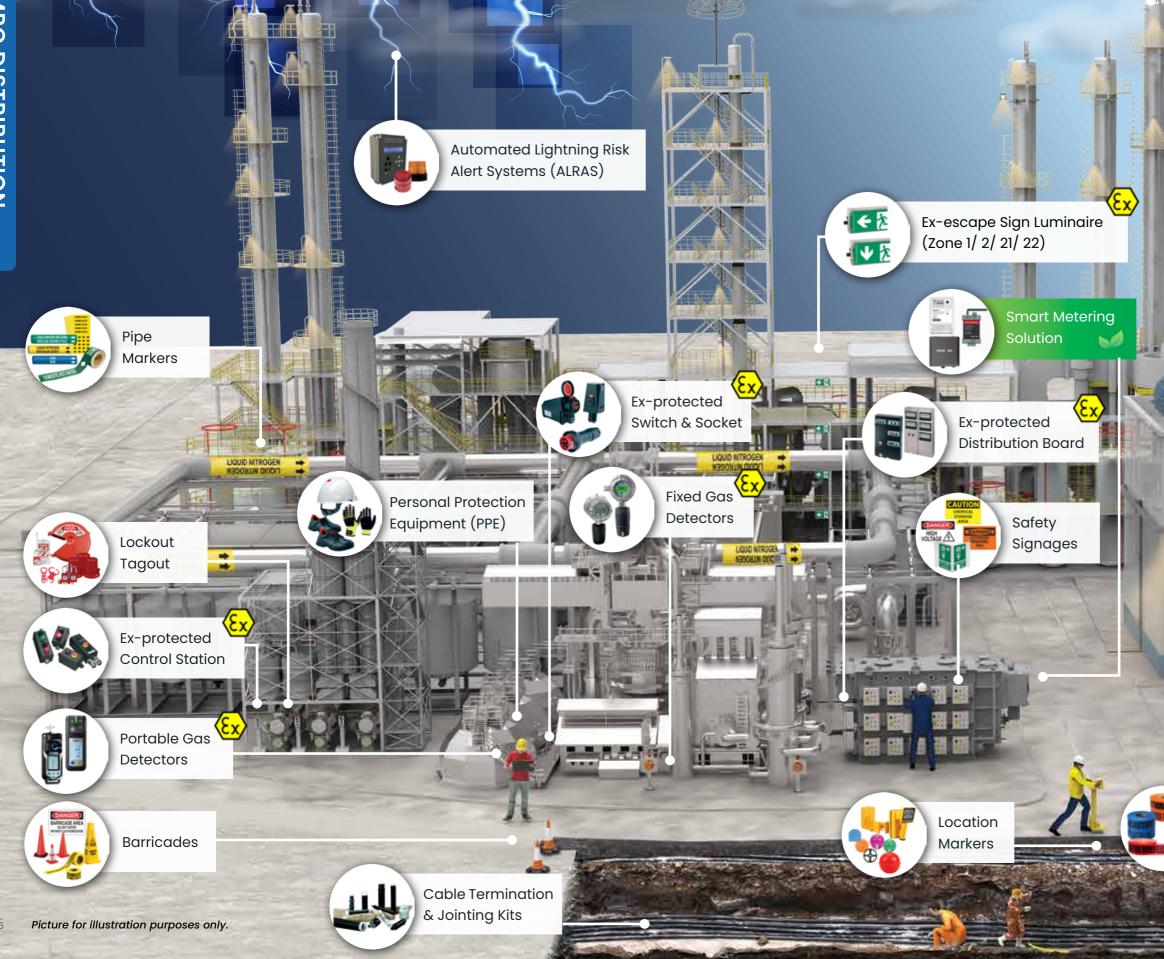

# APPLICATION: OUTDOOR ENVIRONMENT

Advanced Lightning Protection System (ALPS)

Ex-protected LED Lighting (Zone 1/ 2/ 21/ 22) ٢Z

**MRO DISTRIBUTION** 

Solar Street Lighting

EV Charging

Ex-protected Mobile Devices (Zone 1/ 2/ 21/ 22)

Underground Warning Tapes

Power Cables and SS Cable Cleat/ Tie

Cable Tie, Cable Lug/ Terminal/ Ferrules, Wiring Duct, Conduit

**MRO DISTRIBUTION** 

ACB, MCCB, MCB, ELCB, Breaker Accessories, Contactor, Surge Arrestor Protection Device, Fuses

Personal Protection Equipment (PPE)

# **MRO DISTRIBUTION**

Workshop

Wire & Cable Labelling Printers

Milwaukee Storage Solution

Copyright © 2025 Lim Kim Hai Electric Co (S) Pte Ltd | LKHECP V1/2025 | customerservice@limkimhai.com.sg