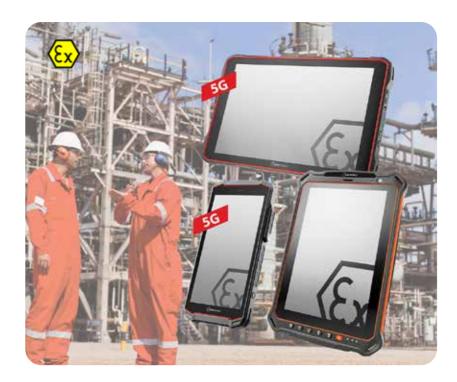

# **EX-PROTECTED COMMUNICATION SMART DEVICES (ZONE 1/21, 2/22)**

In potentially explosive atmospheres, Ex-protected communication devices are mandatory. i.safe MOBILE phones, smartphones and tablets are, among other things, certified according to ATEX and approved for Zone I for gases and Zone 2I for dust. In addition, the devices provide other internationally relevant explosion protection approvals such as IECEX, CSA, EAC, etc.