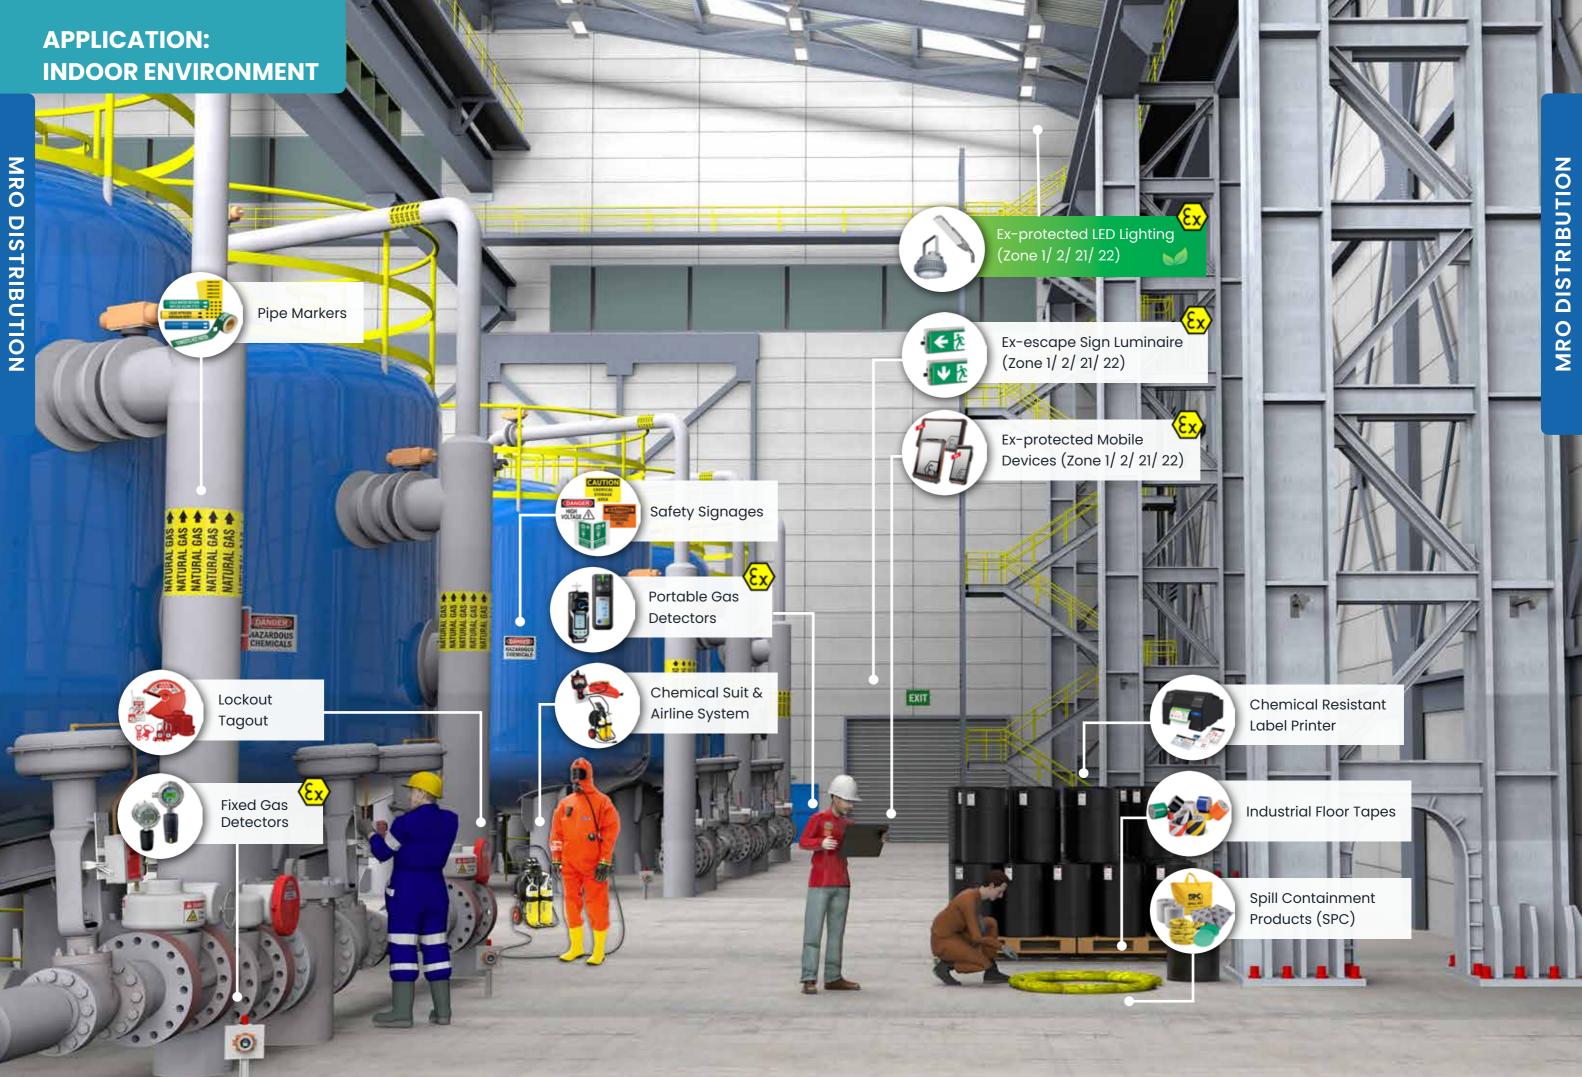

# **EX-PROTECTED LIGHTINGS** Hazardous rated luminaires to contain sparks, preventing ignition of fumes. These products are applicable to petrochemical, oil refinery and storage industries. We

# **EX-PROTECTED COMMUNICATION SMART DEVICES (ZONE 1/21, 2/22)**

In potentially explosive atmospheres, Ex-protected communication devices are mandatory. i.safe MOBILE phones, smartphones and tablets are, among other things, certified according to ATEX and approved for Zone I for gases and Zone 2I for dust. In addition, the devices provide other internationally relevant explosion protection approvals such as IECEX, CSA, EAC, etc.