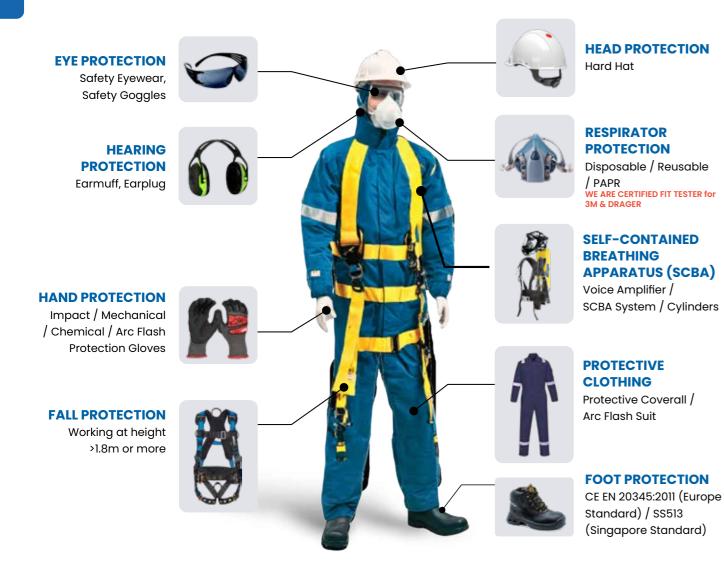

# LOCKOUT TAGOUT (LOTO) **SOLUTIONS**

**SORBENTS & SPILL CONTROL** 

All accidents are preventable. PPE protects its user against any physical and internal harm in a hazardous workplace environment. The objective is to minimize or completely avoid any injury or damage caused by a workplace accident.

The protective gear guards its user's head, eyes, ears, respirator, body, hands, and feet against any risks.

# **ONE-STOP SOLUTION FOR YOUR PERSONAL SAFETY NEEDS**

**INDUSTRIAL SOLUTIONS 3**M a x z 🚸 n LOCTITE

Our customised industrial enhancement worksite solutions are crafted to tackle the routine maintenance challenges faced in daily operations. Feel free to contact us at customerservice@limkimhai.com.sg to explore the best-fit solution for your specific needs.