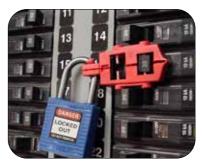

# LOCKOUT TAGOUT (LOTO) **SOLUTIONS**

**SORBENTS & SPILL CONTROL** 

All accidents are preventable. PPE protects its user against any physical and internal harm in a hazardous workplace environment. The objective is to minimize or completely avoid any injury or damage caused by a workplace accident.