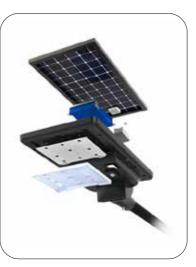

# **SOLAR STREET LIGHT**

Integrated solar street lights with battery, solar panel and charger built into the luminaire. It brings light to areas without access to the electric grid, saves energy, is environmentally friendly and preserves landscape as no trenching for cabling is required.