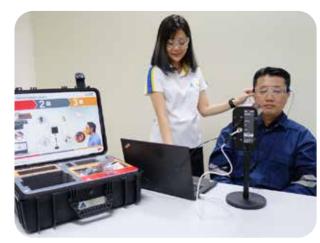

# **E-A-Rfit DUAL-EAR VALIDATION**

3MTM E-A-RfitTM Dual-Ear Validation System helps determine whether workers are receiving adequate protection from their hearing protector by measuring across 7 standard frequencies in under five seconds, providing a detailed report on the noise attenuation performance of earplugs or earmuffs and a pass or fail rating for each individual person based on the employee's Personal Attenuation Rating (PAR).