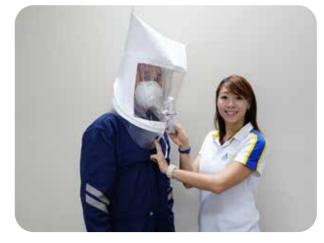

# **CERTIFIED FIT TESTING**

Lim Kim Hai Electric has a team of experienced safety specialists who are certified to conduct respiratory and ear fit tests. Fit Testing can be conducted on-site and a minimum transportation fee would be imposed for groups below 5pax.

# **QUALITATIVE FIT TESTING (QLFT)**

Qualitative fit test (QLFT) methods rely on a taste, smell or irritation from the test agent. Safety Managers are reminded to request for an Authorised letter from the FIT tester's company before proceeding. Any FIT test conducted by non accredited companies may be subjected to be non compliant to Singapore Standards SS 548:2009.

# **QUANTITATIVE FIT TESTING (QNFT)**

Quantitative fit test (QNFT) methods generate a numerical assessment of respirator fit. Lim Kim Hai Electric is qualified to conduct Quantitative Fit Testing using PortaCount<sup>®</sup> Pro+. Our fit testers are trained and qualified for its competency. An ID card with 1-year validity will be issued after completing the quantitative fit test.