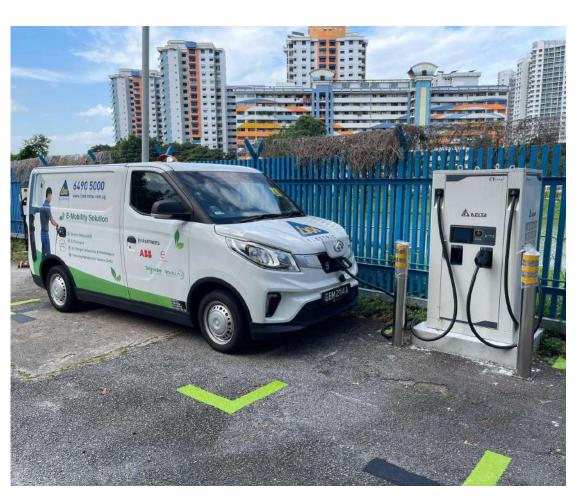

# Commercial & Office Building Projects

#### **Project Scope:**

- Added in NEW Installation of 4 units 22kW AC chargers.

#### **Outcomes:**

- The chargers are easily accessible for employees upon returning to the office, supporting the existing fleet of 10 EVs.

**November 2024** 