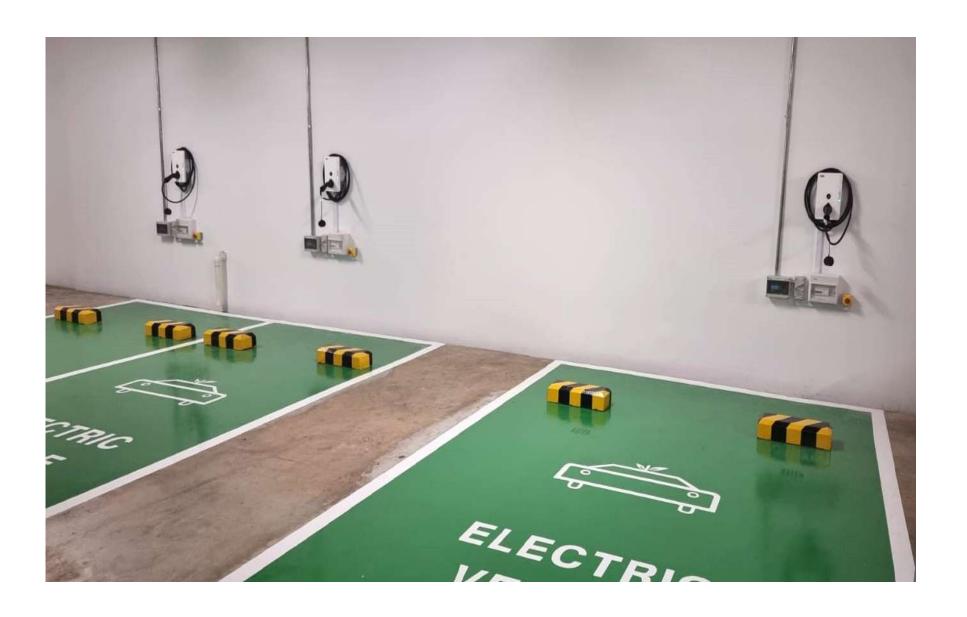

#### **Project Scope:**

- Installation of 3 AC 22kW chargers
- EV Car Park Lot Painting

#### **Outcomes:**

- Promoted sustainability and green initiatives.
- Convenient charging services for employees and visitors.
- Efficient designate parking spots
- Enhanced safety with the clear markings