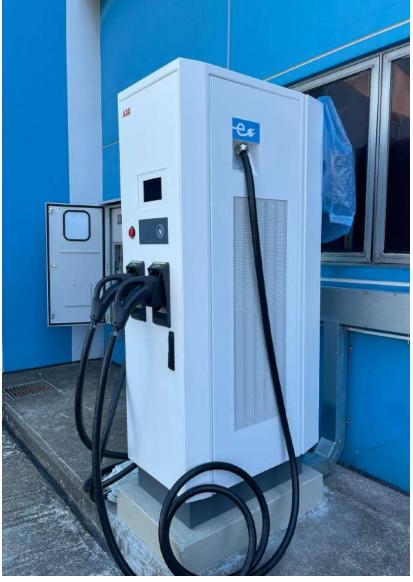

#### **Project Scope:**

Installation of 6 units of 60kW at Level6 and Level 7 of the building

#### **Outcomes:**

- Successfully supports the daily operations of the delivery team.