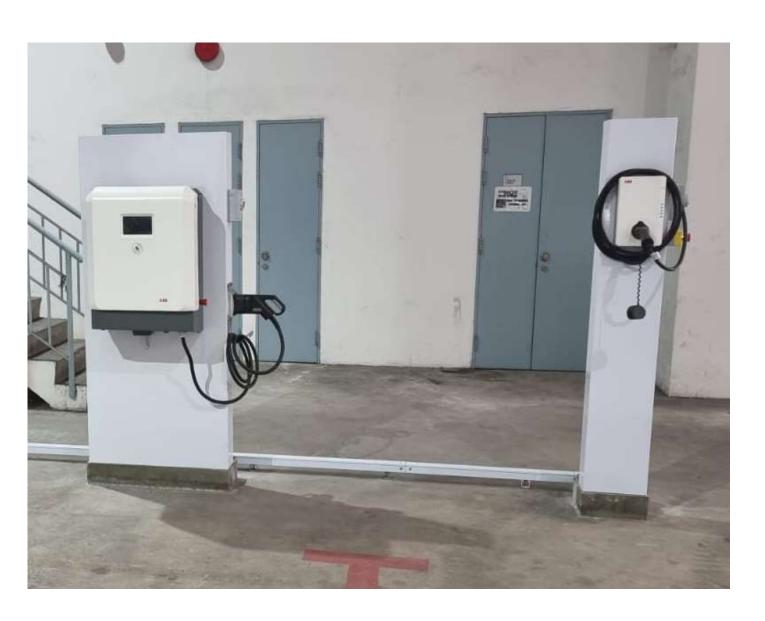

#### **Project Scope:**

Installation of 6 units of 60kW at Level6 and Level 7 of the building

#### **Outcomes:**

- Successfully supports the daily operations of the delivery team.