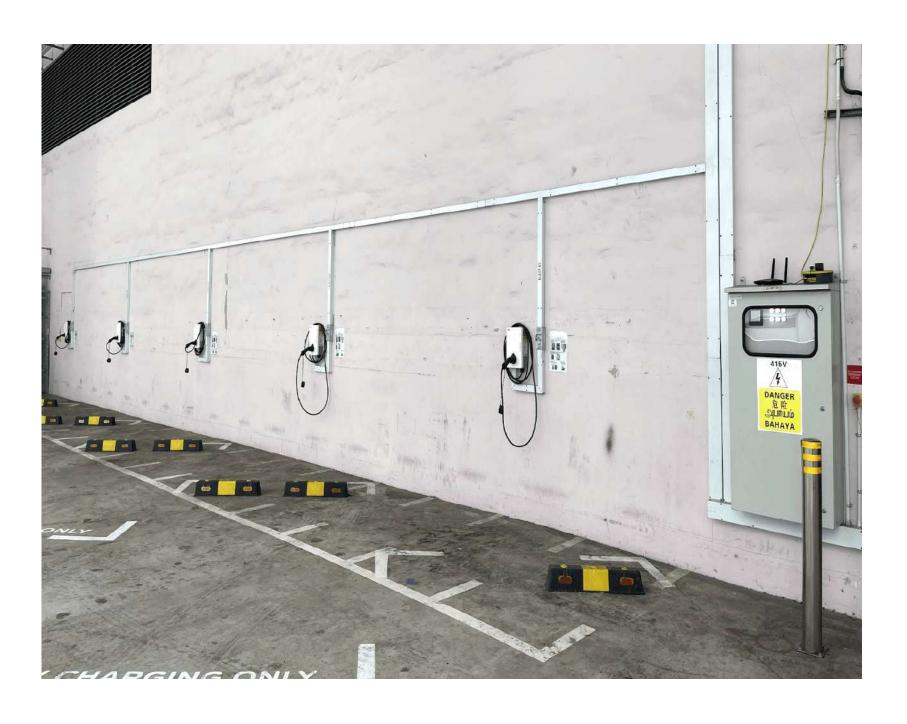

#### **Project Scope:**

- Added in NEW Installation of 4 units 22kW AC chargers.

#### **Outcomes:**

- The chargers are easily accessible for employees upon returning to the office, supporting the existing fleet of 10 EVs.

**November 2024** 