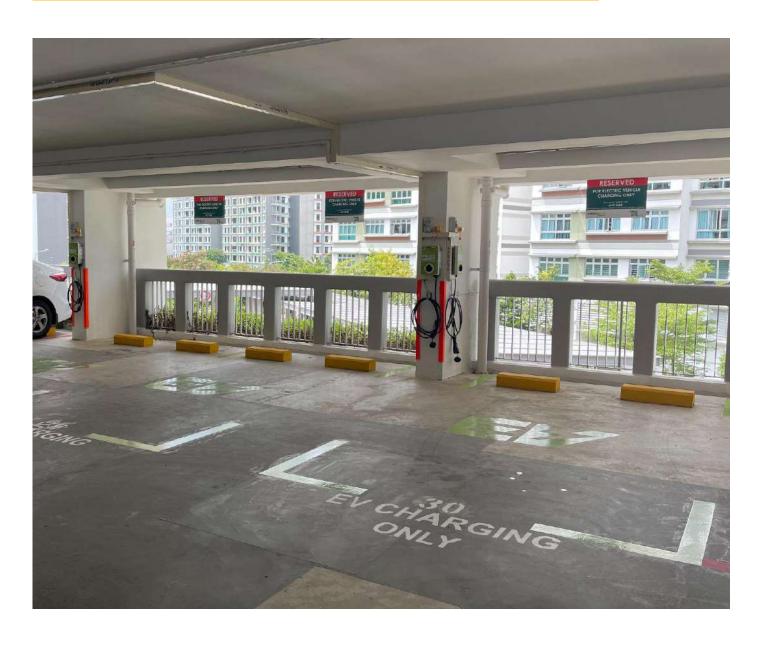

## **EVCS Supply Installation and Branding @ Condo**

June 2023 - Oct 2023

#### **Project Scope:**

- Installation of 2 AC 22kW chargers
- EV Car Park Lot Painting
- Car Park Pillar Wrapping

#### **Results/Outcomes:**

- Completed project with coordination of all project requirements.
- Convenient charging services for condo residence.