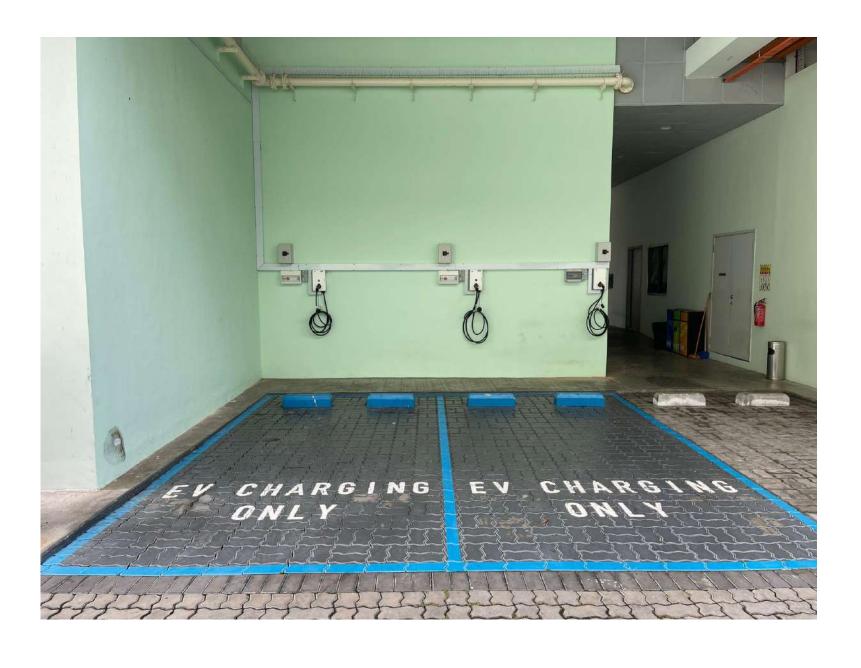

#### **Project Scope:**

- Installation of 3 AC 22kW chargers
- EV Car Park Lot Painting

#### **Outcomes:**

- Promoted sustainability and green initiatives.
- Convenient charging services for employees and visitors.
- Efficient designate parking spots
- Enhanced safety with the clear markings