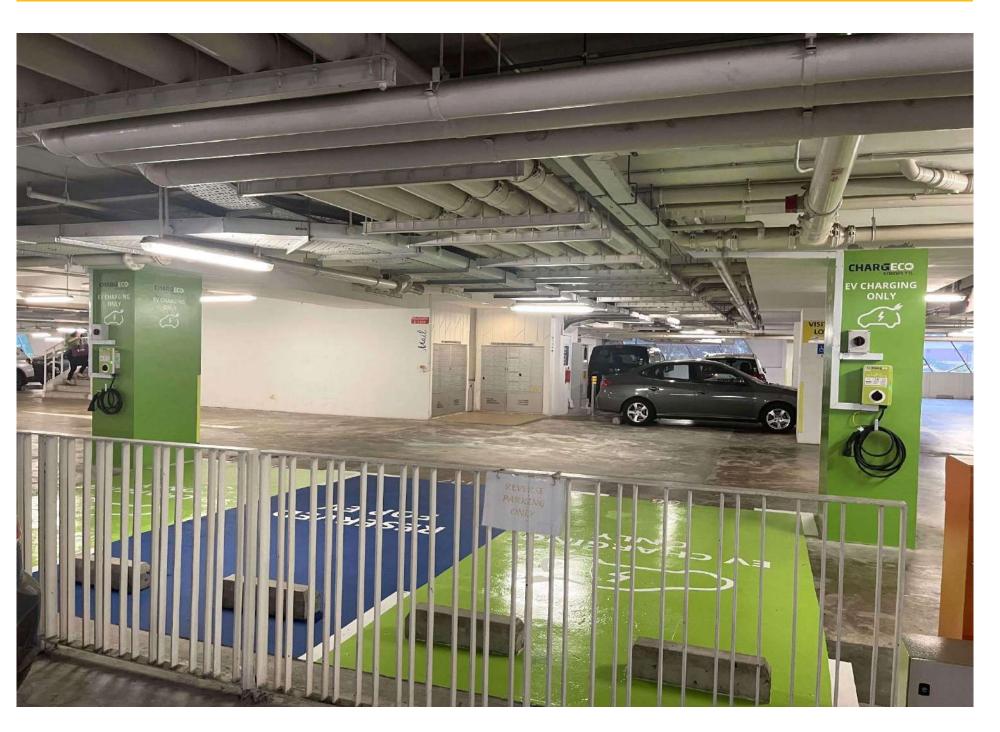

## **EVCS Supply Installation and Branding @ Condo**

June 2023 - Oct 2023

#### **Project Scope:**

- Installation of 2 AC 22kW chargers
- EV Car Park Lot Painting
- Car Park Pillar Wrapping

#### **Results/Outcomes:**

- Completed project with coordination of all project requirements.
- Convenient charging services for condo residence.