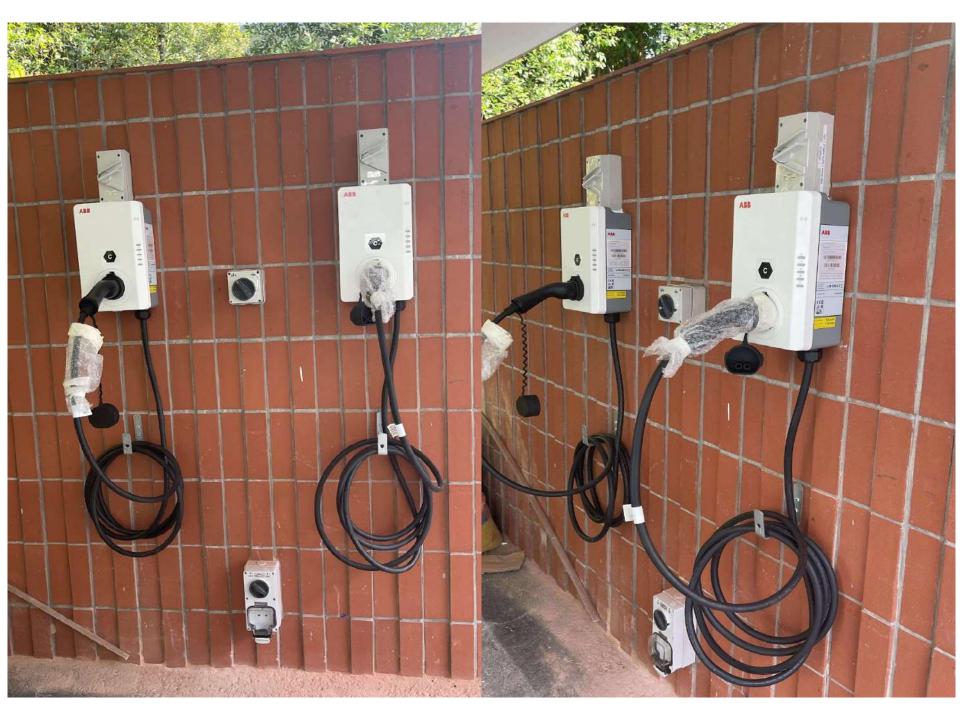

#### **Kim Tian Rd**

Mar 2023 - Mar 2023

#### **Central Region**

#### **Project Scope:**

- Installation of 2 AC 22kW chargers

#### **Outcomes:**

 EV owners are able to charge their electric car anytime at their convenience

**Year 2024** 

**Year 2024** 

**Year 2023** 