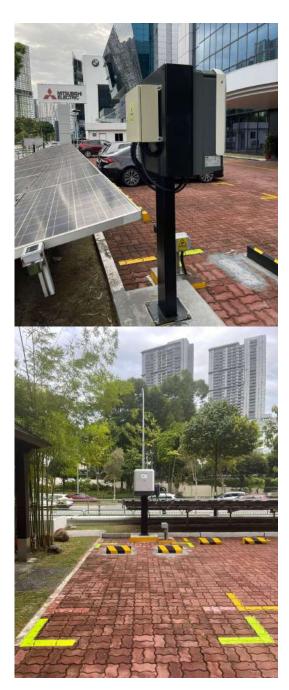

# Commercial & Office Building Projects

#### **Project Scope:**

- Added in NEW Installation of 4 units 22kW AC chargers.

#### **Outcomes:**

- The chargers are easily accessible for employees upon returning to the office, supporting the existing fleet of 10 EVs.

**November 2024** 