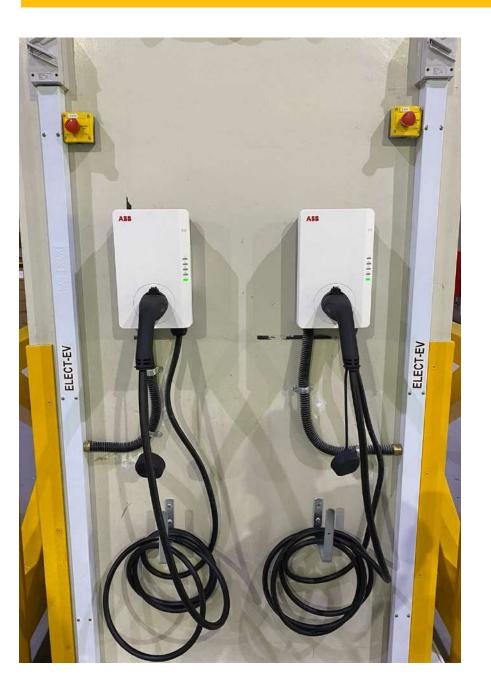

# Commercial & Office Building Projects

#### **Project Scope:**

- Added in NEW Installation of 4 units 22kW AC chargers.

#### **Outcomes:**

- The chargers are easily accessible for employees upon returning to the office, supporting the existing fleet of 10 EVs.

**November 2024** 