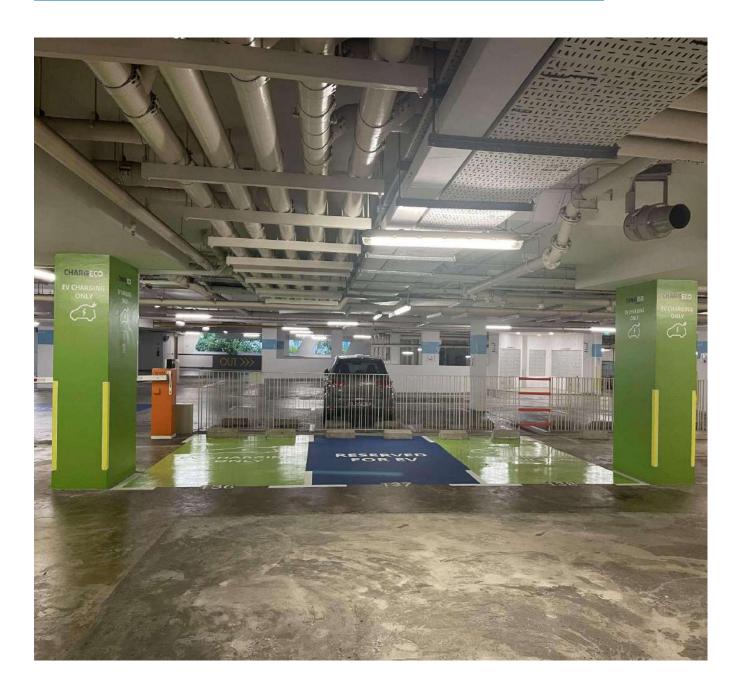

#### **Project Scope:**

- Installation of 3 AC 22kW chargers
- EV Car Park Lot Painting

#### **Outcomes:**

- Promoted sustainability and green initiatives.
- Convenient charging services for employees and visitors.
- Efficient designate parking spots
- Enhanced safety with the clear markings