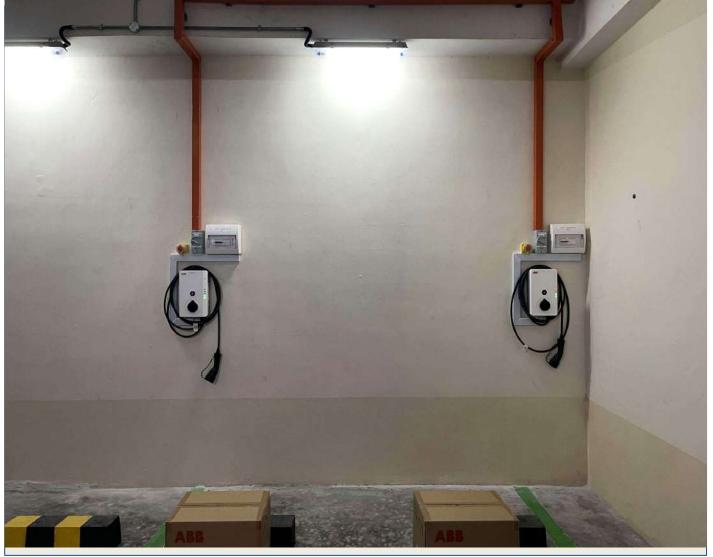

#### **Project Scope:**

- Added in NEW Installation of 4 units 22kW AC chargers.

#### **Outcomes:**

- The chargers are easily accessible for employees upon returning to the office, supporting the existing fleet of 10 EVs.

**November 2024** 