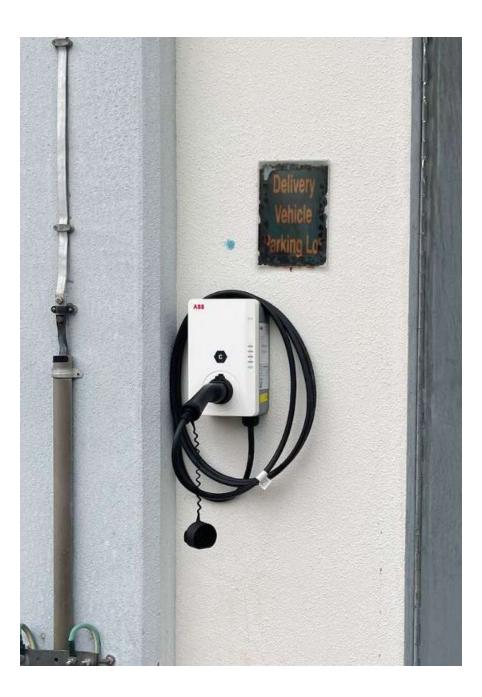

## **EVCS Supply and Installation @ Private Car Park**

**July 2024** 

#### **Central Region**

#### **Project Scope:**

Installation of 1 unit 22.5kW
 DC charger

#### **Outcomes:**

- The fast-charging system enhances convenience for staff, supporting their daily long-distance EV needs.