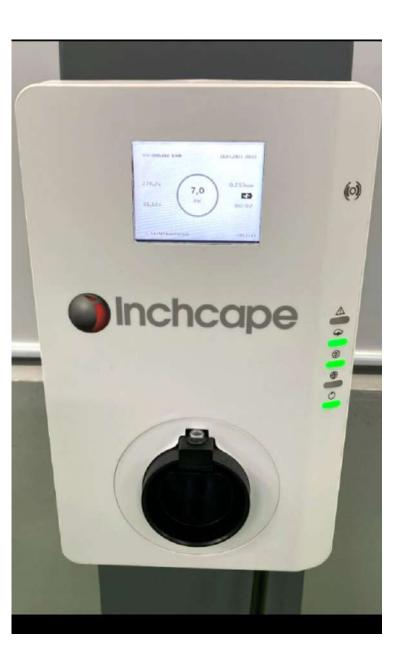

#### **Project Scope:**

- Installation of 2 AC 22kW chargers
- EV Car Park Lot Painting
- Car Park Pillar Wrapping

#### **Results/Outcomes:**

- Completed project with coordination of all project requirements.
- Convenient charging services for condo residence.



## **Commercial Branding**

# **EV Charger Commercial Branding Projects**

#### **Our Key Achievements:**

- On-time and on-budget EPC support and completion of the installation project phases.
- Enhanced Customer Branding



## **Charger Branding**



#### **†** Lexus Branding & Installation





#### **Project Scope:**

- Supply and install EV Charger
- Decal Branding for Lexus

#### **Results/Outcomes:**

- Enhanced Lexus branding
- Convenient charging services for tenants





## **Charger Branding References**















# Commercial Branding



### Pillar Wrapping







# Thank You



#### Contact us to get more info







53 Kallang Place, S339177