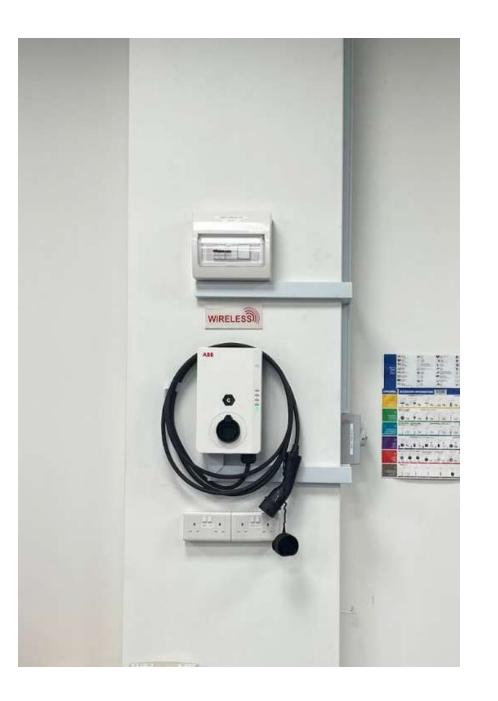

## **EVCS Supply and Installation @ Office Building**

Aug 2021 - Sep 2021

#### Lim Kim Hai Building @ Kallang

MID model, with display.

#### **Project Scope:**

- Installation of 2 AC Chargers
- Integration of 1 DC Fast Chargers

#### **Outcomes:**

- Promoted sustainability and green initiatives
- Convenient and fast charging services for employees and visitors.
- Integration of various charger softwares for testing and demo