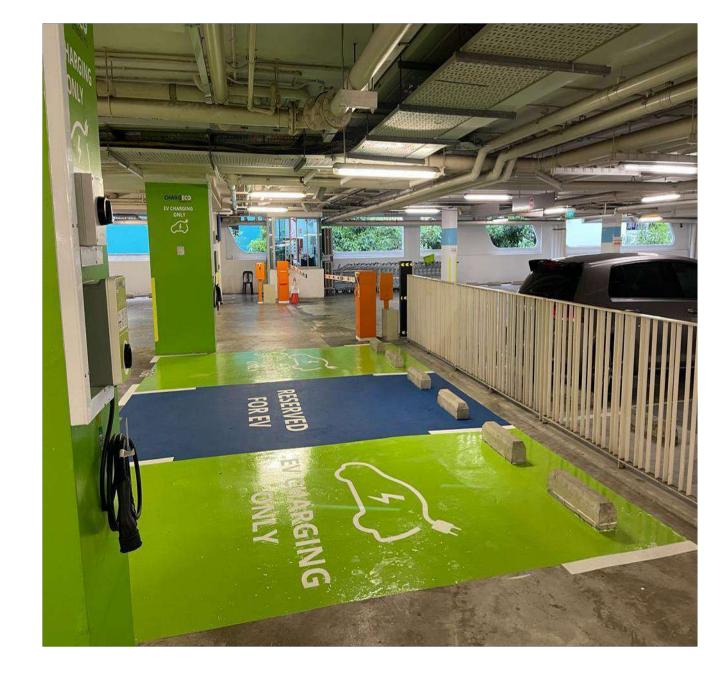

#### **Project Scope:**

- Installation of 3 AC 22kW chargers
- EV Car Park Lot Painting

#### **Outcomes:**

- Promoted sustainability and green initiatives.
- Convenient charging services for employees and visitors.
- Efficient designate parking spots
- Enhanced safety with the clear markings