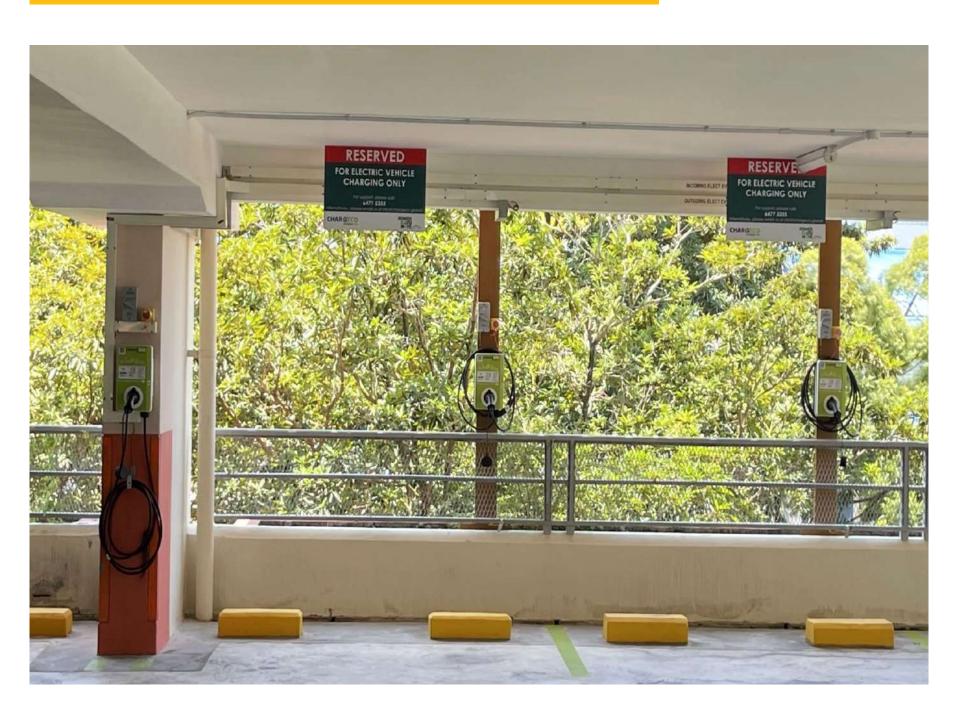

LTA Project: 180 HDB Car Parks. (Mar 2023)

#### **Dover Rd**

#### **Project Scope:**

 Installation of 3 AC 7KW chargers for LTA tender

#### **Key Achievements:**

- On-time and on-budget EPC support and completion of the installation project phases.
- Successfully integrated charger with CPO backend for user convenience.

#### **Outcomes:**

- Promoted sustainability and green initiatives at HDB MSCP users.
- Supported authorities application and installation compliance

LTA Project: 180 HDB Car Parks. (Mar 2023)