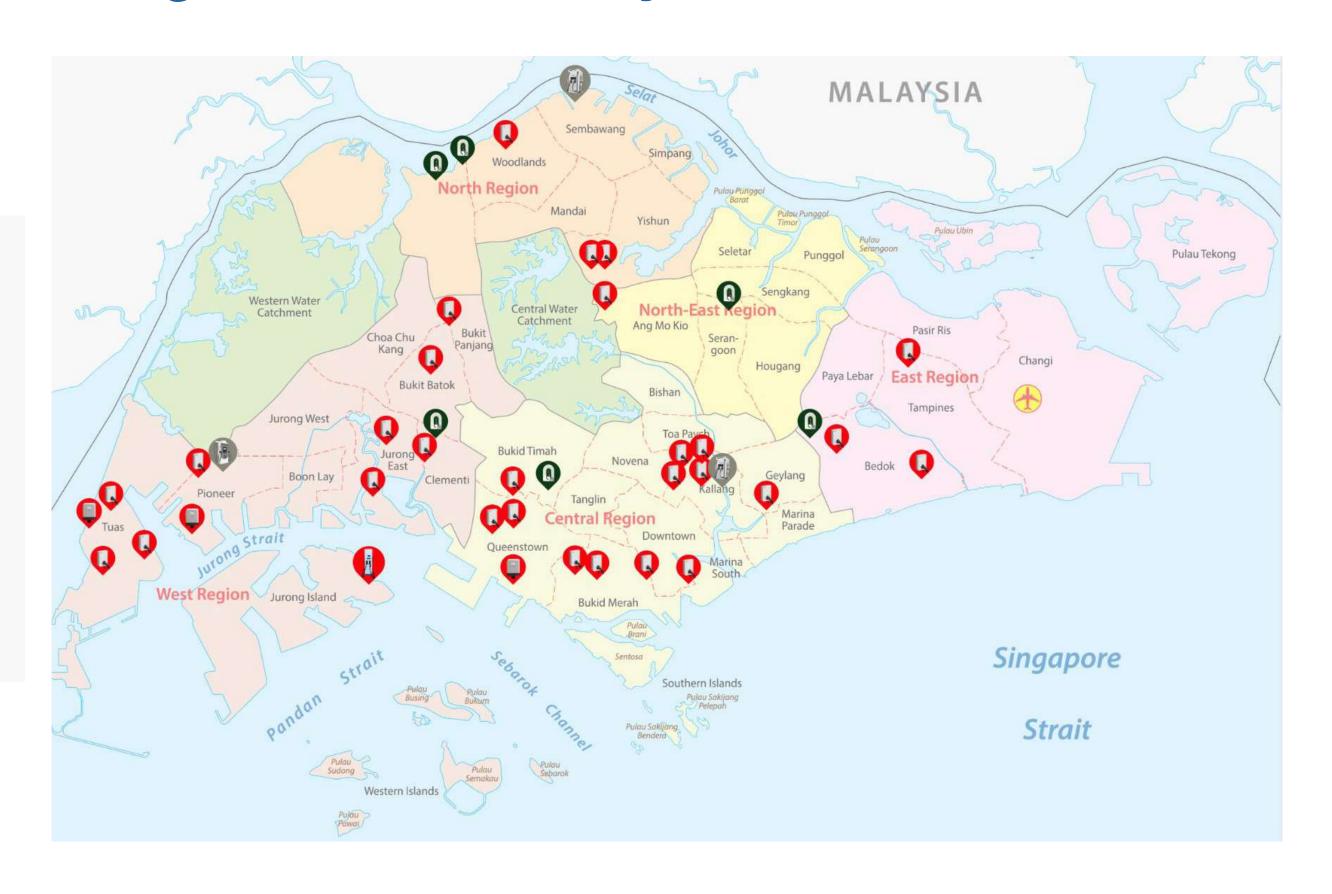

## Islandwide EV Chargers Installation by Lim Kim Hai Electric

Lim Kim Hai Electric has installed over 700 EV chargers across Singapore, providing reliable and efficient charging solutions islandwide.