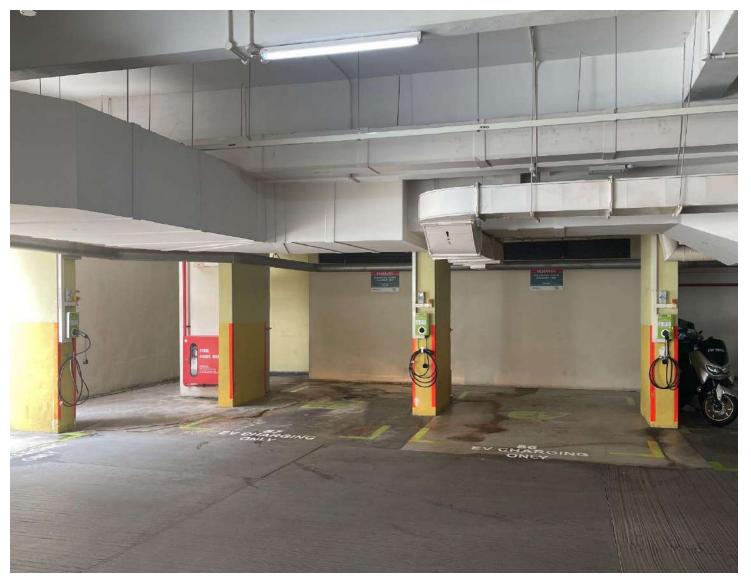

## **EVCS Supply Installation and Branding @ Condo**

June 2023 - Oct 2023

#### **North Region**

#### **Project Scope:**

- Installation of 2 AC 22kW chargers
- EV Car Park Lot Painting
- Car Park Pillar Wrapping

#### **Results/Outcomes:**

- Completed project with coordination of all project requirements.
- Convenient charging services for condo residence.