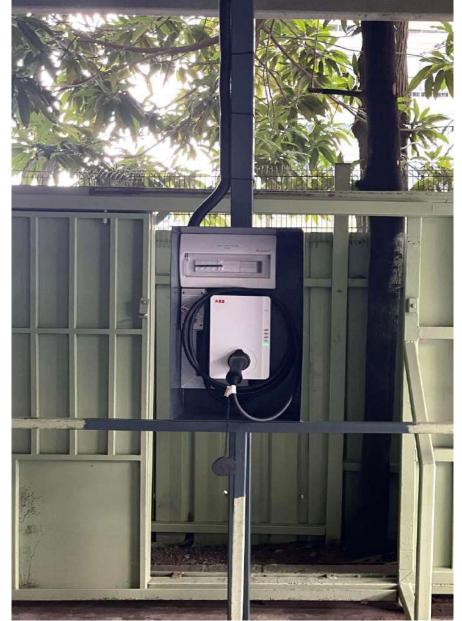

#### **West Region**

#### **Project Scope:**

Installation of 6 units of 60kW at Level6 and Level 7 of the building

#### **Outcomes:**

- Successfully supports the daily operations of the delivery team.